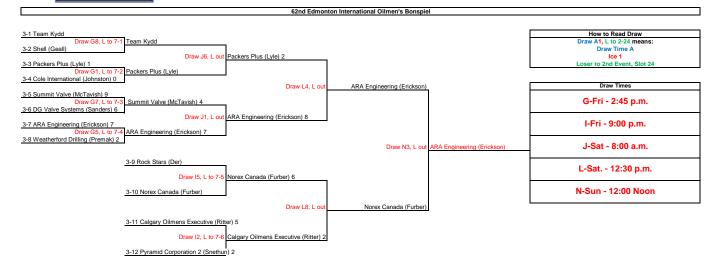

## 4-1 Atco Gas (Olivier) Draw H6, L to 8-1 4-2 In-Line Flow (Telford) How to Read Draw Draw A1, L to 2-24 mear Draw Time A Ice 1 Draw J4, L out Atco Gas (Olivier) Draw H2, L to 8-2 Alberta Petroleum Industries (Delbridge) 4-4 Alberta Petroleum Industries (Delbridge) 9 Draw L1, L ou Atco Gas (Olivier) Draw Times -3 Reliable Welding (Morawski) 6 H-Fri - 5:00 p.m. Draw H7, L to 8-3 L 4-6 Lindale Truck Services (Kellgren) 1 Draw J3, L out Pyramid Corporation 1 (Rehm) 4-7 Pyramid Corporation 1 (Rehm) 8 Draw H4, L to 8-4 4-8 Westcan Oilfield Supply (Rathwell) 7 I-Fri - 9:00 p.m. Draw N6, L out Argus Machine (Smith) J-Sat - 8:00 a.m. 4-9 Tartan Controls (Olson) 5 L-Sat. - 12:30 p.m. Draw I6, L to 8-5 Argus Machine (Smith) 9 N-Sun - 12:00 Noon 4-10 Argus Machine (Smith) 8 Draw L5, L out Argus Machine (Smith) 4-11 Western Silverline (Schmidt) 9 Draw I8, L to 8-6 Western Silverline (Schmidt) 4